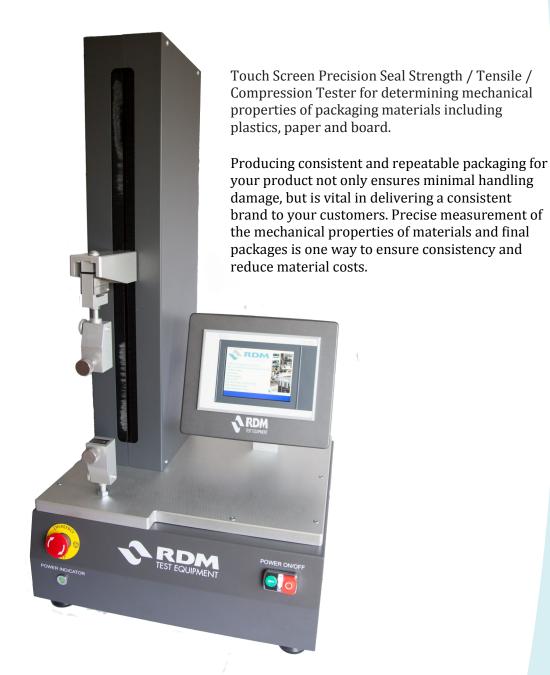

THE SST-3XS SEAL STRENGTH TESTER MEASURES TENSILE AND COMPRESSION FORCES SUCH AS SEAL STRENGTH OF HEAT SEALS IN PLASTIC FILMS. TESTS ARE PERFORMED TO RECOGNISED INTERNATIONAL STANDARDS E.G. ASTM F88.

Accuracy and versatility in testing is vital, and the SST-3XS provides the technology and range of options to deliver for your specific needs. An intelligent controller and touch screen user interface stores multiple settings for later recall, and controls settings to ensure calibrated accuracy to international testing standards.

## Specification

| Models:                | SST-3XS Mini (300mm travel)<br>SST-3XS Maxi (500mm travel)                                                                                                                                                                                                     |    |
|------------------------|----------------------------------------------------------------------------------------------------------------------------------------------------------------------------------------------------------------------------------------------------------------|----|
| Drive Mechanism:       | DC synchronous motor and gearbox with ball screw and crosshead                                                                                                                                                                                                 |    |
| Speed Control:         | 1mm/min to 1000mm/min +/- 0.5%                                                                                                                                                                                                                                 |    |
| Speed Feedback:        | Via in line encoder                                                                                                                                                                                                                                            |    |
| Touch Panel Screen:    | LCD, 256 Colour, QVGA, 320 x 240 pixels, 14.48cm<br>diagonal viewing Touch screen, analogue resistive<br>(gonze) with serial controller Processor Geode SC220<br>266 MHz MMX compatible. 2 mbyte, on board flash<br>memory for firmware 64 MB Dram main memory | 0. |
| Load Range:            | Selectable load cell<br>0 – 5Kg ( 0 – 50N) +/- 0.25%<br>0 – 10Kg ( 0 - 100N) +/- 0.25% (Standard)<br>0 – 25Kg ( 0 - 250N) +/- 0.25%<br>0 - 50Kg ( 0 - 500N) +/- 0.25%                                                                                          |    |
| Standard Grips:        | Light duty side entry vice grips                                                                                                                                                                                                                               |    |
| Travel:                | 300 mm or 550mm effective travel                                                                                                                                                                                                                               |    |
| Output:                | RS 232                                                                                                                                                                                                                                                         |    |
| Power:<br>Environment: | 80 – 240 VAC single phase 50/60 Hz<br>500W Max<br>5-50°C ambient operating temperature, RH 75% max<br>(non-condensing)                                                                                                                                         |    |

## **Standard Equipment Supplied**

- 0 10Kg (0-100N) load cell
- Side and top entry vice grips
- 1000g check weight